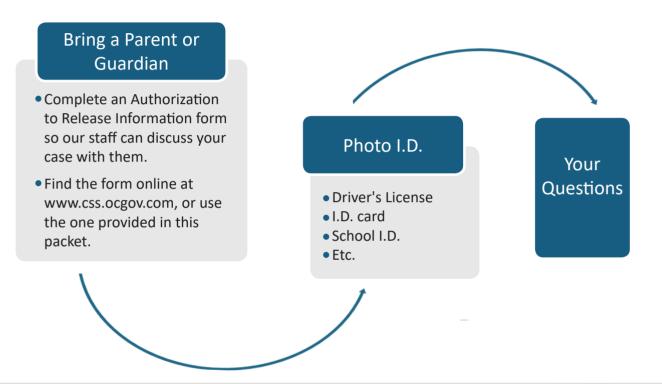

## What to Expect at Your Appointment?

Contact us if you need to reschedule your appointment.